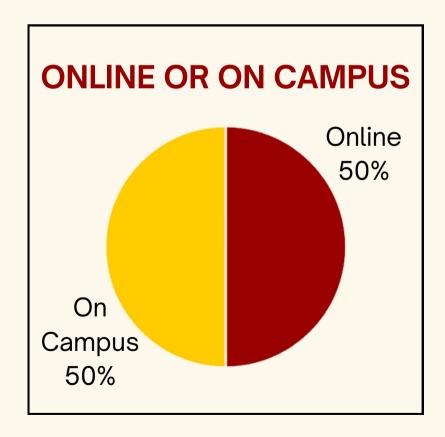

### **FACTS AND FIGURES**

# Aerospace and Mechanical Engineering













Program(s): Aerospace Engineering, Mechanical Engineering

## Graduate Student Overview

\*\* Source: Based on Spring 2022 enrollment data

### WITHIN 6 MONTHS OF GRADUATION..



secured employment or are pursuing higher education

### **TOP JOB TITLES REPRESENTED**

Aerodynamics Engineer
Aerospace Structural Engineer
Engineer
Flight Test Engineer
Mechanical Engineer

### **TOP CPT COMPANIES**

Graymatter Robotics, Inc.
Robowind LLC
Berkshire Grey, Inc.
Plane View Partners LLC
Virgin Hyperloop

### **TOP HIRING COMPANIES**

/A&C Capital
/Boeing
/Collins Aerospace
/Honeywell
/Northrop Grumman
/Relativity Space

/The Aerospace Corporation

Program(s): Aerospace Engineering, Mechanical Engineering

### Graduate Student Overview

\*\* Sources: Self-reported exit survey based on 2020 and 20