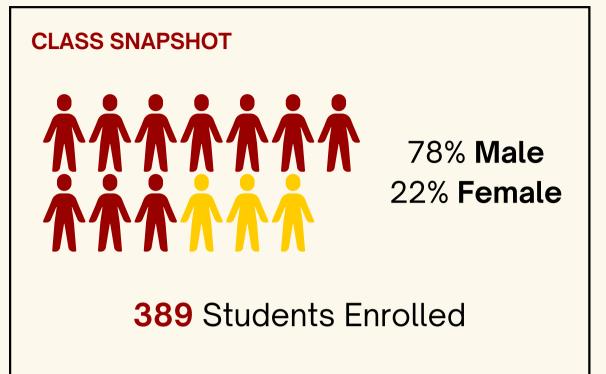

### **FACTS AND FIGURES**

# Aerospace and Mechanical Engineering













Program(s): Aerospace Engineering, Mechanical Engineering

## Graduate Student Overview

\*\* Source: Based on Spring 2022 enrollment data

### WITHIN 6 MONTHS OF GRADUATION..



secured employment or are pursuing higher education

### **TOP JOB TITLES REPRESENTED**

Aerodynamics Engineer
Aerospace Structural Engineer
Engineer
Flight Test Engineer
Mechanical Engineer

### **TOP CPT COMPANIES**

Graymatter Robotics, Inc.
Robowind LLC
Berkshire Grey, Inc.
Plane View Partners LLC
Virgin Hyperloop

### **TOP HIRING COMPANIES**

/A&C Capital
/Boeing
/Collins Aerospace
/Honeywell
/Northrop Grumman
/Relativity Space

/The Aerospace Corporation

Program(s): Aerospace Engineering, Mechanical Engineering

### Graduate Student Overview

\*\* Sources: Self-reported exit survey based on 2020 and