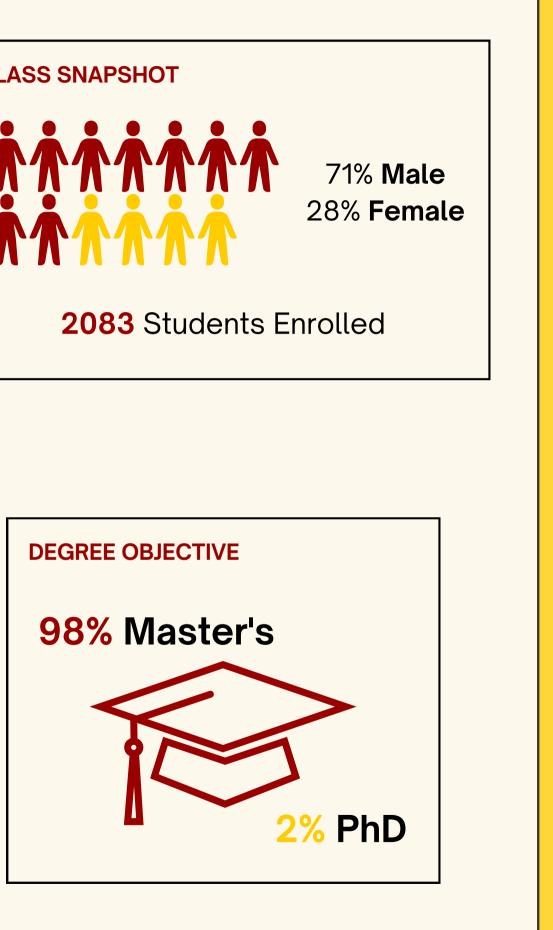

#### **CLASS SNAPSHOT**

Program(s): Computer Science

## Graduate **Student Overview**

\*\* Source: Based on Spring 2022 enrollment data