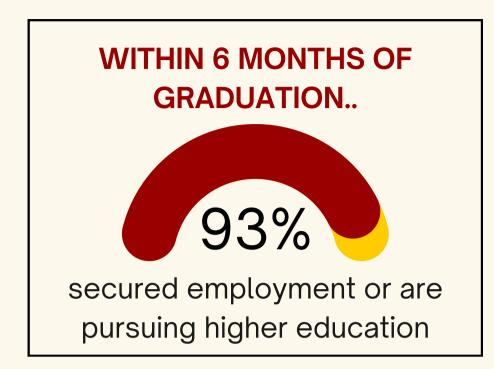

### Graduate Student Overview

\*\* Sources: Self-reported exit survey based on 2020 and 2021 graduated Master's and PhD students, 2022 enrolled graduate students