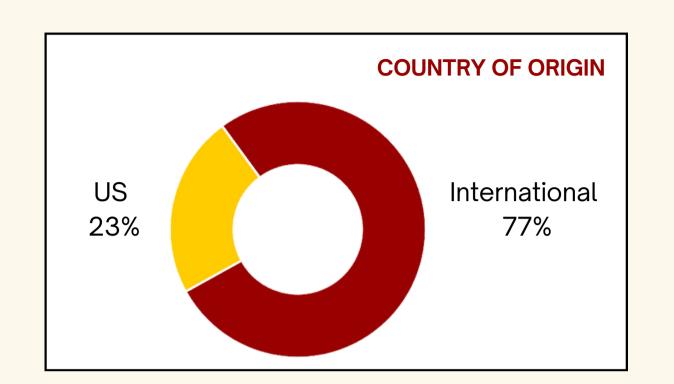

## Graduate **Student Overview**

\*\* Source: Based on Spring 2022 enrollment data