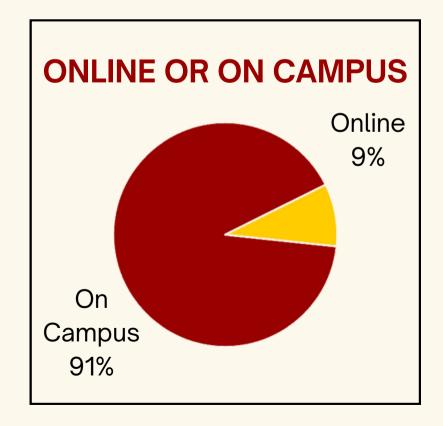

## Graduate **Student Overview**

\*\* Source: Based on Spring 2022 enrollment data