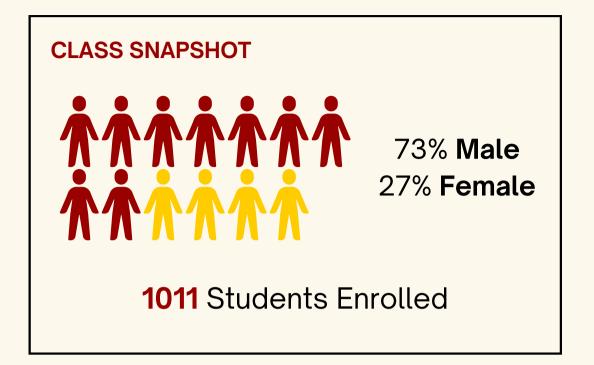

## **FACTS AND FIGURES**

# Electrical & Computer Engineering







**ONLINE OR ON CAMPUS** 

On

Campus

89%

Online

11%





Program(s): Electrical Engineering, Computer Engineering, Financial Engineering

## Graduate Student Overview

\*\* Source: Based on Spring 2022 enrollment data



### **TOP JOB TITLES REPRESENTED**

ASIC Design Engineer
Electrical Engineer
Machine Learning Engineer
Software Development Engineer
Software Engineer

### **TOP CPT COMPANIES**

Amazon
Intel Corporation
Apple, Inc.
Facebook, Inc.

### **TOP HIRING COMPANIES**

/Advanced Micro Devices, Inc.

/Amazon
/Apple, Inc.
/Huawei
/Intel Corporation
/Microsoft
/Northrop Grumman
Corporation
/Qualcomm, Inc.

Program(s): Electrical Engineering, Computer Engineering, Financial Engineering

## Graduate Student Overview

\*\* Sources: Self-reported exit survey based on 2020 and 2021 graduated Master's and PhD students, 2022 enrolled graduate