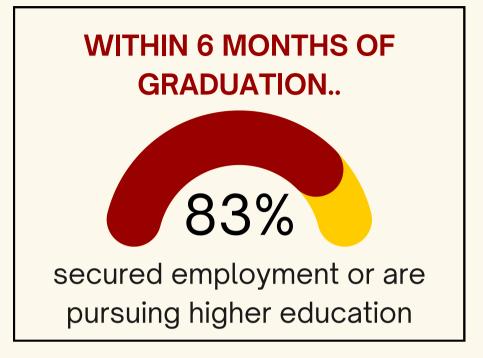

## Graduate Student Overview

\*\* Sources: Self-reported exit survey based on 2020 and 2021 graduated Master's and PhD students, 2022 enrolled graduate students