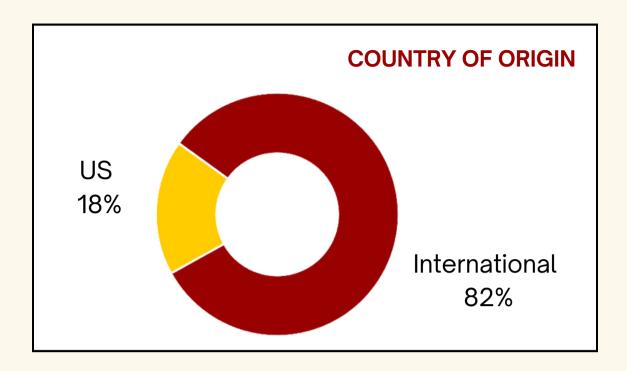

## **FACTS AND FIGURES**

# Electrical & Computer Engineering







**ONLINE OR ON CAMPUS** 

On

Campus

89%

Online

11%





Program(s): Electrical Engineering, Computer Engineering, Financial Engineering

## Graduate Student Overview

\*\* Source: Based on Spring 2022 enrollment data



### **TOP JOB TITLES REPRESENTED**

ASIC Design Engineer
Electrical Engineer
Machine Learning Engineer
Software Development Engineer
Software Engineer

### **TOP CPT COMPANIES**

Amazon
Intel Corporation
Apple, Inc.
Facebook, Inc.

### **TOP HIRING COMPANIES**

/Advanced Micro Devices, Inc.

/Amazon
/Apple, Inc.
/Huawei
/Intel Corporation
/Microsoft
/Northrop Grumman
Corporation
/Qualcomm, Inc.

Program(s): Electrical Engineering, Computer Engineering, Financial Engineering

## Graduate Student Overview

\*\* Sources: Self-reported exit survey based on 2020 and 2021 g